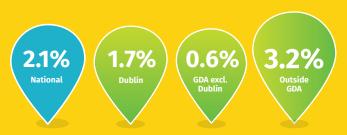

## **Annual growth rate**

Compared to Q1 2018

8.5% Dublin

6.4%
GDA\*\* excl.
Dublin

9.6% Outside the GDA