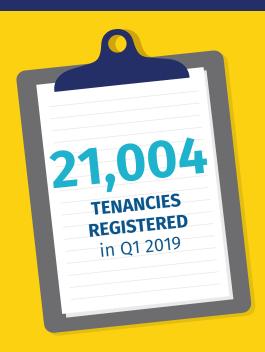

## The RTB Q1 2019 Rent Index





Standardised Average Rents Q1 2019\*

**National** 

€1,169

Dublin

€1,662

**GDA excl. Dublin** 

€1,158

Outside the GDA

€841



## **Annual growth rate**

Compared to Q1 2018



8.5% Dublin

6.4%
GDA\*\* excl.
Dublin

9.6% Outside the GDA

## **Quarterly growth rate**

Compared to the last quarter



- The RTB uses the standardised average rent, which is a mix adjusted rent that takes account of the changing mix of properties in an area
- \*\* GDA Greater Dublin Area
  \*\*\* Further Part 4 renewal tenancies

## Highest and lowest standardised average rents Q1 2019

Dublin €1,662 per month

Leitrim €537 per month

By LEA (Local Electoral Area)

Stillorgan €2,257 per month Manorhamilton **€464** per month