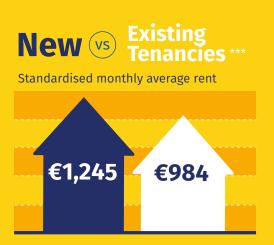

## The RTB Q1 2019 Rent Index





Standardised Average Rents Q1 2019\*

**National** 

€1,169

Dublin

€1,662

**GDA excl. Dublin** 

€1,158

Outside the GDA

€841



## **Annual growth rate**

Compared to Q1 2018



8.5% Dublin

6.4%
GDA\*\* excl.
Dublin

9.6% Outside the GDA

## **Quarterly growth rate**

Compared to the last quarter



- The RTB uses the standardised average rent, which is a mix adjusted rent that takes account of the changing mix of properties in an area
- \*\* GDA Greater Dublin Area
  \*\*\* Further Part 4 renewal tenancies

## Highest and lowest standardised average rents Q1 2019

Dublin €1,662 per month

Leitrim €537 per month

By LEA (Local Electoral Area)

Stillorgan €2,257 per month Manorhamilton **€464** per month