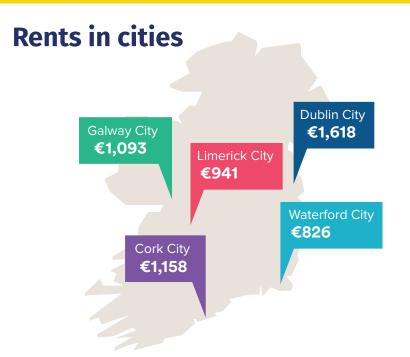

## Highest and lowest standardised average rents Q1 2019

Dublin €1,662 per month

Leitrim €537 per month

By LEA (Local Electoral Area)

Stillorgan €2,257 per month Manorhamilton **€464** per month