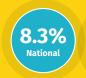

## The RTB Q1 2019 Rent Index

Standardised Average Rents Q1 2019\*

**National** 

€1,169

Dublin

€1,662

**GDA excl. Dublin** 

€1,158